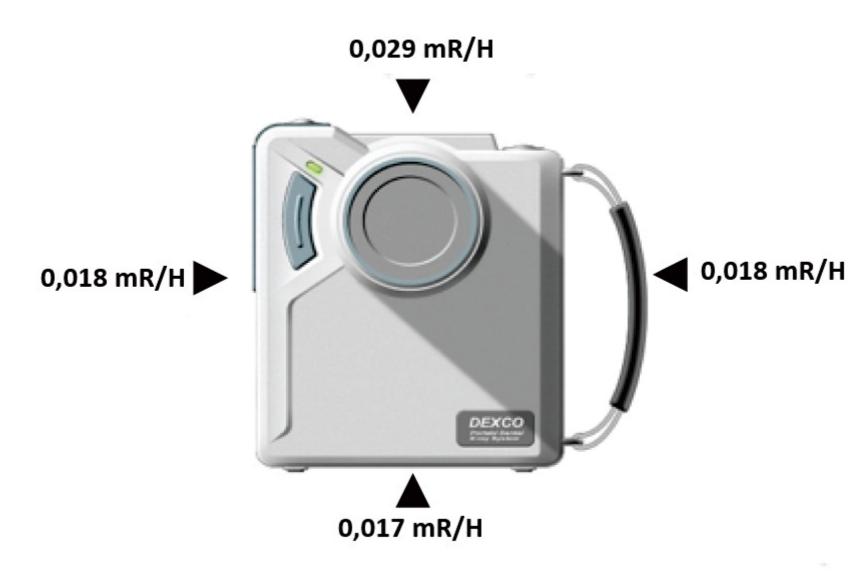

## Radiation Background on the Housing

(on the surface of the Device)

| Directions | Values |        |       |       |
|------------|--------|--------|-------|-------|
|            | Тор    | Bottom | Left  | Right |
| DX3000     | 0.029  | 0.017  | 0.018 | 0.018 |

## Radiation Background on the Housing

(on the Surface of the Device)

Unit: [mR/h, (mGy/h)]