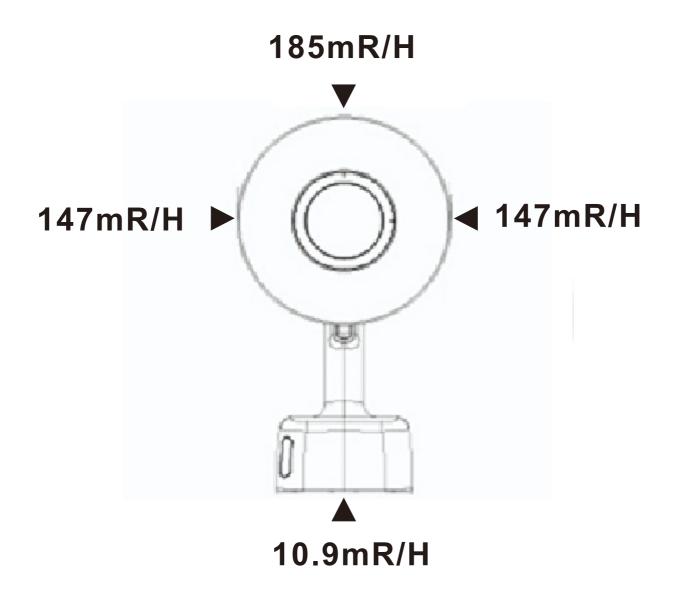

## Radiation Background on the Housing

(on the surface of the Device)

| Directions | Values |        |      |       |
|------------|--------|--------|------|-------|
|            | Тор    | Bottom | Left | Right |
| EzRay      | 185    | 147    | 147  | 10.9  |

Unit: [mR/h, (mGy/h)]