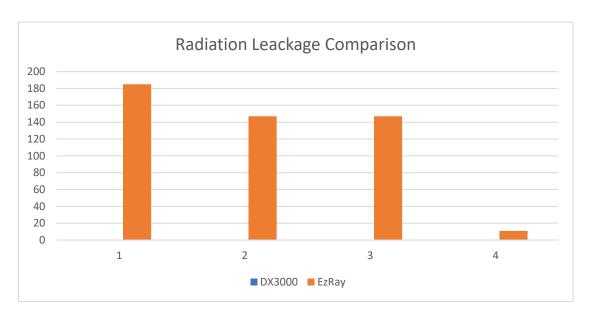

**Radiation Leackage Comparison** 

| Directions | Values |        |       |       |
|------------|--------|--------|-------|-------|
|            | Тор    | Bottom | Left  | Right |
| DX3000     | 0.029  | 0.017  | 0.018 | 0.018 |
| EzRay      | 185    | 147    | 147   | 10.9  |