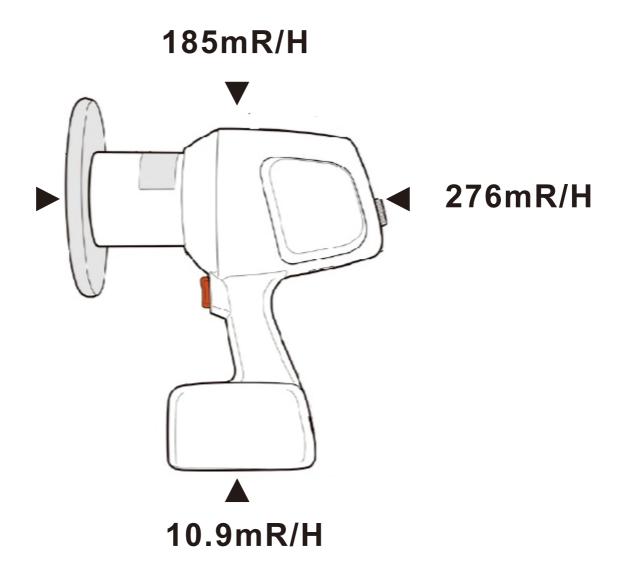

## Radiation Background on the Housing

(on the surface of the Device)

| Directions | Values |        |      |       |
|------------|--------|--------|------|-------|
|            | Тор    | Bottom | Left | Right |
| EzRay      | 185    | 147    | 147  | 10.9  |

Unit: [mR/h, (mGy/h)]